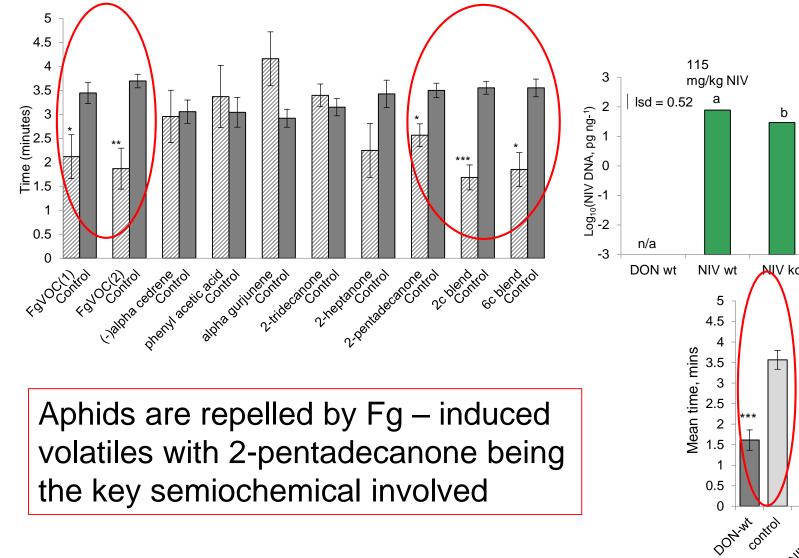

#### Sharing the host plant, consequences for the pathogen and the pest

**Universitu of** 

> Accelerated disease progression and mycotoxin accumulation

Aphid fecundity and survival are markedly reduced by Fg infection