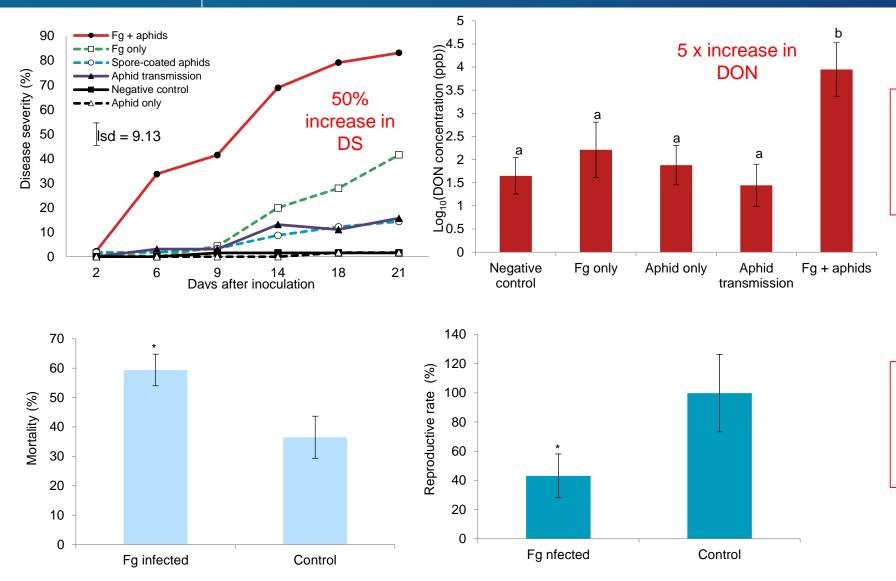

#### Sharing the host plant, consequences for the pathogen and the pest

**Universitu of** 

> Accelerated disease progression and mycotoxin accumulation

Aphid fecundity and survival are markedly reduced by Fg infection