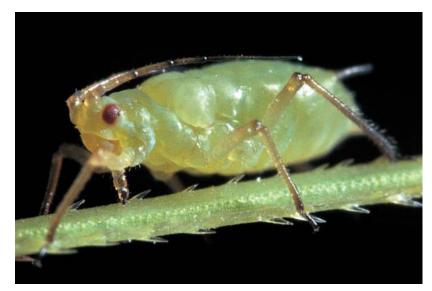

## Sitobion Avenae

- Phloem sucking pest
- ➤ 14% yield loss

### Fusarium Head Blight prevalent in cereals

- Caused by the most aggressive F. graminearium
- Not all Fusarium is equal
  - Chemotypes DON vs NIV
- Loss of yield and quality
- Safety EU legislation for mycotoxins
  Sitobion Avenae
- Phloem sucking pest
- ➤ 14% yield loss