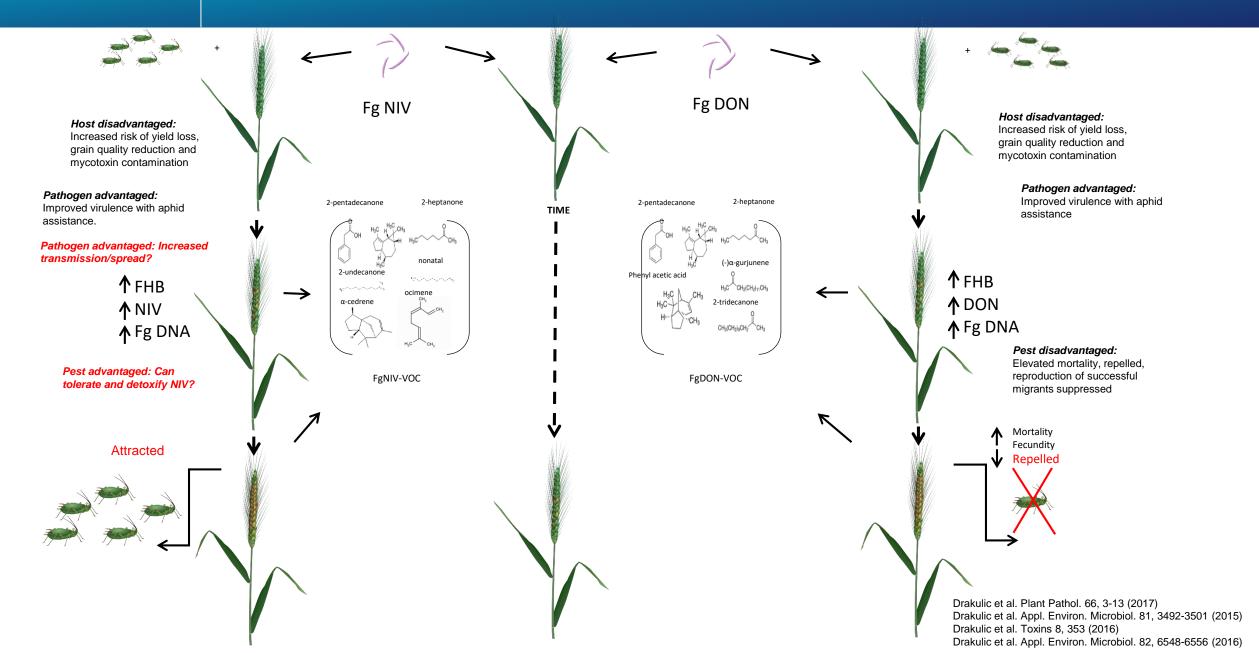

# Window of susceptibility

In the field, pests (Sa) and pathogens (Fg) co-occur and interact What are the consequences for disease?

Drakulic et al. Plant Pathol. 66, 3-13 (2017)

#### Sharing the host plant, consequences for the pathogen and the pest

**Universitu of** 

> Accelerated disease progression and mycotoxin accumulation

Aphid fecundity and survival are markedly reduced by Fg infection

#### Sharing the host plant, the influence on pest behaviour

University of Nottinaham

| CHINA | MALAYSIA

NIV- induced volatiles are attractive to aphids and direct consequence of NIV production