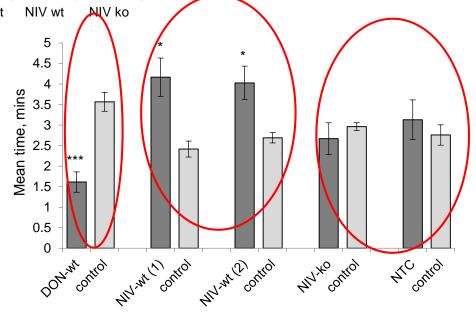

#### Sharing the host plant, the influence on pest behaviour

University of Nottinaham

| CHINA | MALAYSIA

NIV- induced volatiles are attractive to aphids and direct consequence of NIV production