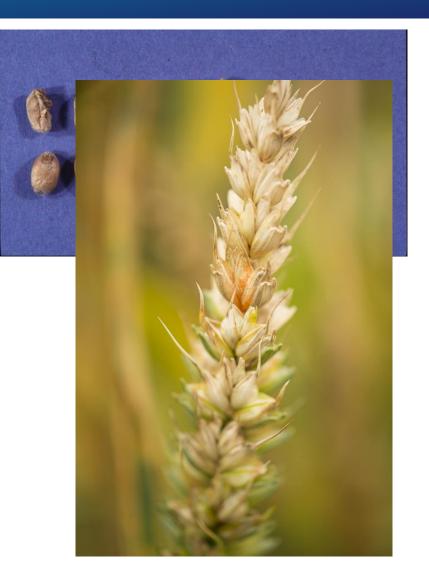

#### **Fusarium Head Blight in cereals**

- Caused by the most aggressive F. graminearium
- Not all Fusarium is equal

**University** of

- Chemotypes DON vs NIV
- Loss of yield and quality
- Safety EU legislation for mycotoxins

#### **Fusarium Head Blight in cereals**

- Caused by the most aggressive F. graminearium
- > Not all Fusarium is equal
  - Chemotypes DON vs NIV
- Loss of yield and quality
- Safety EU legislation for mycotoxins

### Fusarium Head Blight prevalent in cereals

- Caused by the most aggressive F. graminearium
- Not all Fusarium is equal
  - Chemotypes DON vs NIV
- Loss of yield and quality
- Safety EU legislation for mycotoxins
  Sitobion Avenae
- Phloem sucking pest
- ➤ 14% yield loss