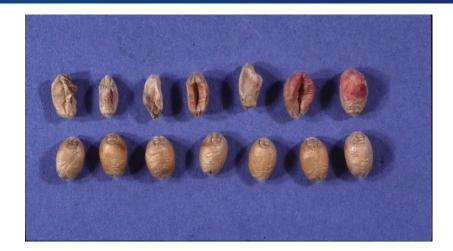

#### **Fusarium Head Blight in cereals**

- Caused by the most aggressive F. graminearium
- Not all Fusarium is equal

**University** of

- Chemotypes DON vs NIV
- Loss of yield and quality
- Safety EU legislation for mycotoxins

#### **Fusarium Head Blight in cereals**

- Caused by the most aggressive F. graminearium
- > Not all Fusarium is equal
  - Chemotypes DON vs NIV
- Loss of yield and quality
- Safety EU legislation for mycotoxins

### Fusarium Head Blight prevalent in cereals

- Caused by the most aggressive F. graminearium
- Not all Fusarium is equal
  - Chemotypes DON vs NIV
- Loss of yield and quality
- Safety EU legislation for mycotoxins
  Sitobion Avenae
- Phloem sucking pest
- ➤ 14% yield loss